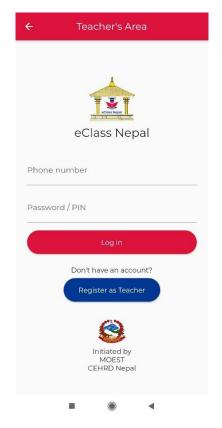

## Teacher's Registration

5. Click Teacher's Area

6. Click on Teacher's Registration button

7. Fill up the form.

| ← Reg    | jister                               |
|----------|--------------------------------------|
|          | eClass Nepal                         |
| Name     |                                      |
| Phone    |                                      |
| Email    |                                      |
| Password |                                      |
| Address  |                                      |
|          | Submit                               |
|          | Initiated by<br>MOEST<br>CEHRD Nopal |
|          |                                      |

After you finish filling the form click submit button and you'll be logged in.

## Teacher's Login

8. Click on Teacher's area

9. Enter your phone/email and password.

Press login button and you'll be logged in.

1. Choose the class

2. Choose any subject

|    |                | ÷            | Subject      | IS           |             |
|----|----------------|--------------|--------------|--------------|-------------|
|    |                | ENC          | LISH         | NEPALI       | MATHEMATICS |
|    |                |              | MRO<br>DFERO |              |             |
|    |                |              | Let's Rei    | ad           |             |
|    |                | Epustakalaya |              |              |             |
|    |                |              |              |              |             |
|    |                |              |              |              |             |
|    |                |              |              |              |             |
|    |                |              |              |              |             |
|    |                |              |              |              |             |
|    |                |              | -            | ۲            | •           |
| 3. | Choose a topic |              |              |              |             |
|    |                | ÷            | Please       | select to co | ontinue     |
|    |                |              | Tutorials    |              |             |
|    |                |              | Books        |              |             |
|    |                | ٥            | Curriculu    | ım           |             |
|    |                | ?            | Sample (     | Questions    |             |
|    |                | (j)          | Teacher's    | Guide        |             |
|    |                |              |              |              |             |
|    |                |              |              |              |             |
|    |                |              |              |              |             |
|    |                |              |              |              |             |
|    |                |              |              |              |             |
|    |                |              |              |              |             |
|    |                |              |              | ۲            | ٩           |
|    |                |              | _            | 9            |             |