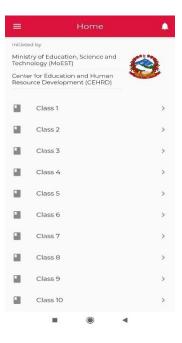

### Student Login

- 1. Open the App
  - a. Enter your registered phone number
  - b. Click login button to continue

2. Choose the class

3. Choose any subject

4. Choose a topic

Books, curriculum, Sample Questions and teacher's Guide will open as a link or pdf whichever is provided.