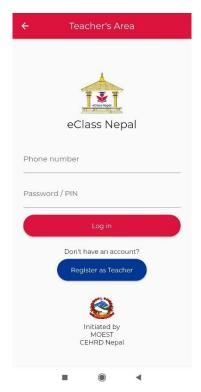

## Teacher's Registration

5. Click Teacher's Area

6. Click on Teacher's Registration button

7. Fill up the form.

| ← Reg    | jister                               |
|----------|--------------------------------------|
|          | eClass Nepal                         |
| Name     |                                      |
| Phone    |                                      |
| Email    |                                      |
| Password |                                      |
| Address  |                                      |
|          | Submit                               |
|          | Initiated by<br>MOEST<br>CEHRD Nopal |
|          |                                      |

After you finish filling the form click submit button and you'll be logged in.

## Teacher's Login

8. Click on Teacher's area

9. Enter your phone/email and password.

Press login button and you'll be logged in.

1. Choose the class

2. Choose any subject

|    |                | ÷            | Subject      | IS           |             |
|----|----------------|--------------|--------------|--------------|-------------|
|    |                | ENC          | LISH         | NEPALI       | MATHEMATICS |
|    |                |              | MRO<br>DFERO |              |             |
|    |                |              | Let's Rei    | ad           |             |
|    |                | Epustakalaya |              |              |             |
|    |                |              |              |              |             |
|    |                |              |              |              |             |
|    |                |              |              |              |             |
|    |                |              |              |              |             |
|    |                |              |              |              |             |
|    |                |              | -            | ۲            | •           |
| 3. | Choose a topic |              |              |              |             |
|    |                | ÷            | Please       | select to co | ontinue     |
|    |                |              | Tutorials    |              |             |
|    |                |              | Books        |              |             |
|    |                | ٥            | Curriculu    | ım           |             |
|    |                | ?            | Sample (     | Questions    |             |
|    |                | (j)          | Teacher's    | Guide        |             |
|    |                |              |              |              |             |
|    |                |              |              |              |             |
|    |                |              |              |              |             |
|    |                |              |              |              |             |
|    |                |              |              |              |             |
|    |                |              |              |              |             |
|    |                |              |              | ۲            | ٩           |
|    |                |              | _            | 9            |             |