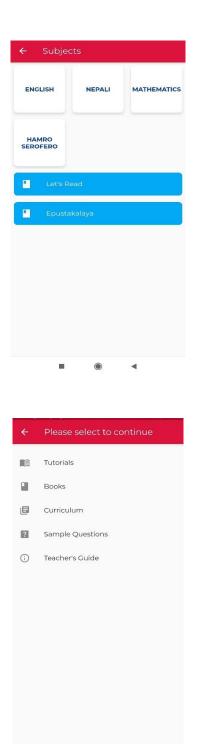

## Teacher's Login

8. Click on Teacher's area

9. Enter your phone/email and password.

Press login button and you'll be logged in.

1. Choose the class

2. Choose any subject

|    |                | ÷            | Subject      | IS           |             |
|----|----------------|--------------|--------------|--------------|-------------|
|    |                | ENC          | LISH         | NEPALI       | MATHEMATICS |
|    |                |              | MRO<br>DFERO |              |             |
|    |                |              | Let's Rei    | ad           |             |
|    |                | Epustakalaya |              |              |             |
|    |                |              |              |              |             |
|    |                |              |              |              |             |
|    |                |              |              |              |             |
|    |                |              |              |              |             |
|    |                |              |              |              |             |
|    |                |              | -            | ۲            | •           |
| 3. | Choose a topic |              |              |              |             |
|    |                | ÷            | Please       | select to co | ontinue     |
|    |                |              | Tutorials    |              |             |
|    |                |              | Books        |              |             |
|    |                | ٥            | Curriculu    | ım           |             |
|    |                | ?            | Sample (     | Questions    |             |
|    |                | (j)          | Teacher's    | Guide        |             |
|    |                |              |              |              |             |
|    |                |              |              |              |             |
|    |                |              |              |              |             |
|    |                |              |              |              |             |
|    |                |              |              |              |             |
|    |                |              |              |              |             |
|    |                |              |              | ۲            | ٩           |
|    |                |              | _            | 9            |             |

Books, curriculum, Sample Questions and teacher's Guide will open as a link or pdf whichever is provided.

| ← Lessons                          |  |  |
|------------------------------------|--|--|
| Me And My Family                   |  |  |
| Greetings                          |  |  |
| Farewell Taking Leave              |  |  |
| Introduction                       |  |  |
| Unit 8,9 and 10 I Me and My Family |  |  |
| Animal Sound                       |  |  |
| Unit 11 Lesson 14                  |  |  |
| Alphabet Aa                        |  |  |
| Alphabets                          |  |  |
| Alphabet- Bb                       |  |  |
|                                    |  |  |